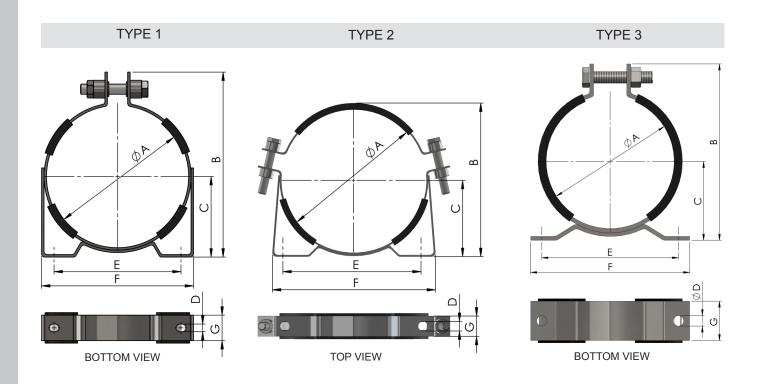

## PISTON ACCUMULATORS - MOUNTING

| MOUNTING COLLARS FOR PISTON ACCUMULATORS |      |                            |                          |                  |      |     |     |     |      |     |
|------------------------------------------|------|----------------------------|--------------------------|------------------|------|-----|-----|-----|------|-----|
| DESCRIPTION                              | TYPE | PART NUMBER<br>ZINC PLATED | PART NUMBER<br>STAINLESS | DIMENSIONS (IN.) |      |     |     |     |      |     |
|                                          |      |                            |                          | Α                | В    | С   | D   | E   | F    | G   |
| 2.5" Bore 10000 PSI Collar               | 3    | AI-CLR-400                 | AI-CLR-400-SS            | 4.1              | 5.6  | 2.5 | 0.3 | 4.3 | 5.0  | 1.3 |
| 3" Bore 3000 PSI Collar                  | 1    | AI-CLR-350                 | AI-CLR-350-SS            | 3.5              | 4.4  | 2.1 | 0.4 | 3.2 | 5.1  | 1.2 |
| 4" Bore 6000 PSI Collar                  | 1    | AI-CLR-500                 | AI-CLR-500-SS            | 5.0              | 7.0  | 3.0 | 0.4 | 5.4 | 6.8  | 1.3 |
| 6" Bore 3000 PSI Collar                  | 2    | AI-CLR-650                 | AI-CLR-650-SS            | 6.5              | 7.5  | 3.6 | 0.4 | 5.8 | 7.2  | 1.2 |
| 7" Bore 6000 PSI Collar                  | 2    | AI-S-511                   | AI-S-511-SS              | 8.9              | 9.4  | 4.7 | 0.6 | 8.5 | 10.0 | 1.3 |
| 8" Bore 4000 PSI Collar                  | 2    | AI-S6-511                  | AI-S6-511-SS             | 9.4              | 10.3 | 5.3 | 0.3 | 8.5 | 10.4 | 1.5 |

Mounting collars are available in increments of 1/4" from 3" OD to 20" OD (Al-CLR-300 through Al-CLR-2000). Please contact us for more information.

Mounting collars are sold in kit form, including the appropriate adjustment bolts and rubber cushions. Mounting bolts are not included. Stainless collars are 300 series stainless.